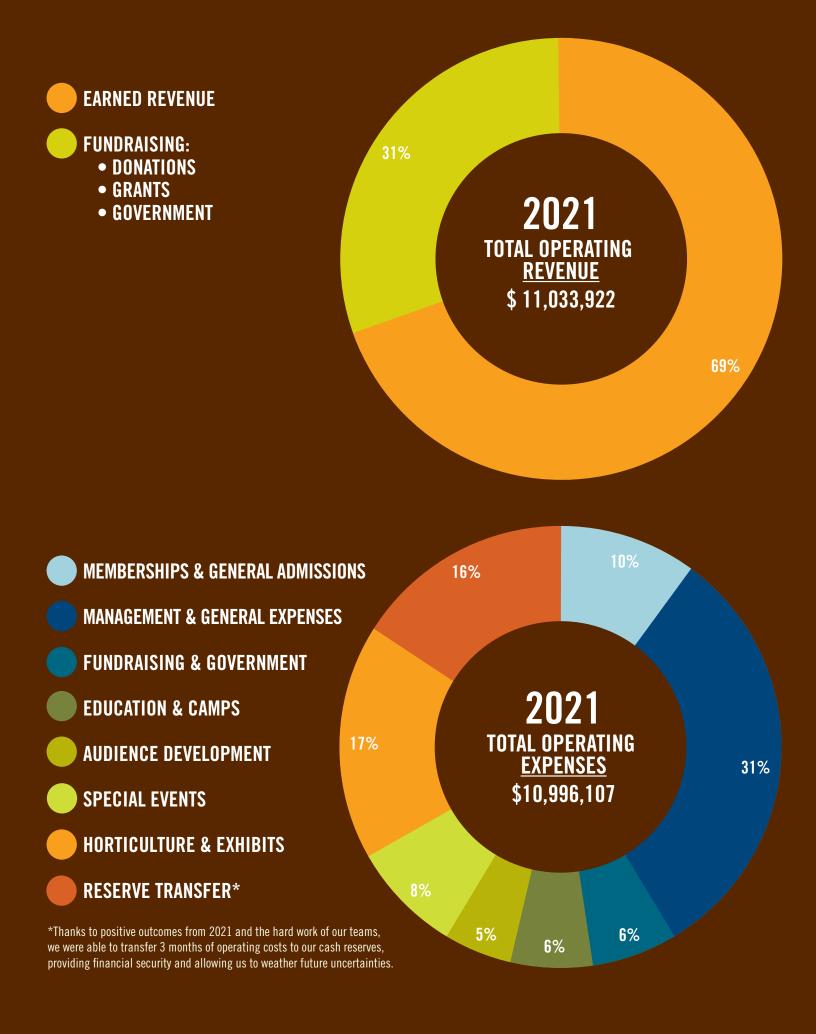

We are humbled to report that revenue increases from admissions, membership and rentals stabilized the Conservatory financially, allowing us to make deposits into our cash reserves. More importantly, it allowed us to continue to enhance our Access programs to ensure that the Conservatory is a welcoming, accessible place for all (pg. 9).