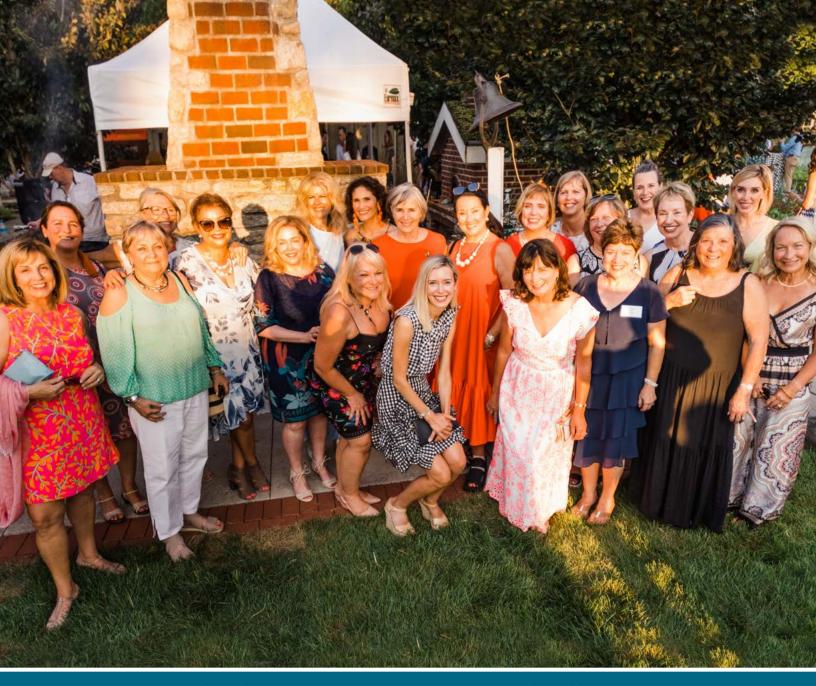

# **CONSERVATORY WOMEN'S BOARD**

The Women's Board is a **dynamic** force at the Conservatory: a group of more than 260 women who fundraise, volunteer and advocate for the Conservatory's mission. Annually, they make a tremendous positive impact on our staff and guests.

The positivity, perseverance and entrepreneurial spirit of the Women's Board was on full display as they developed strategic, multi-layered fundraising methods and planned a spectacular event, leading them to achieve record-breaking success. The Women's Board donated more than \$407,000 to support the Conservatory's mission.