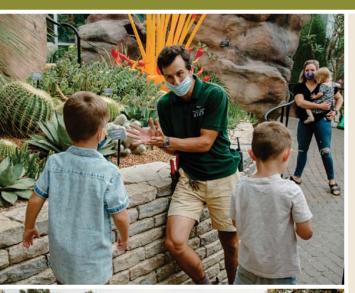

# **COLUMBUS CITY SCHOOLS: CAMP STEM**

In 2021, a new partnership with Columbus City Schools brought the fun, informal, hands-on, investigative learning of the Conservatory's popular summer camps into the classroom for Summer Experience. This six-week long summer enrichment program aimed to reawaken the excitement and joy of learning in students after a challenging academic year of remote and hybrid learning.

Conservatory educators developed a robust, standards-based curriculum that led 1,500 students and their teachers on deep dives into weekly themes like "Garden Gastronomy," which explored edible plants and "Pollinators & Habitat Hunters," focused on the homes and habitats of bees, butterflies, birds and other pollinators.

Conservatory educators led weekly design challenges that fostered critical thinking, creativity and collaboration. Students took a field trip to the Conservatory to search plant biomes for prehistoric plants and dinosaur "fossils." The experience was capped with a family celebration at the Conservatory's August Community Day. A generous grant from Battelle supported the Conservatory's curriculum development and delivery of the program.