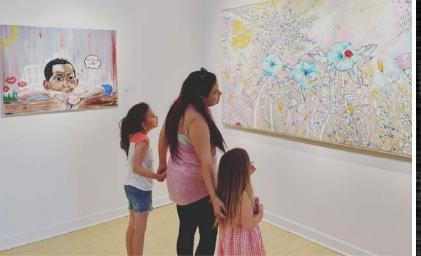

# RESILIENCE IN NATURE

In 2021, our Exhibitions team partnered with four local Black arts collectives on one of our most meaningful gallery shows to date. The juried gallery exhibition, displayed in the Cardinal Health Gallery, was entitled *Resilience in Nature: We are the Roses that Grew from the Concrete.* The show was made possible through collaboration with All People Arts, Creative Women of Color, Maroon Arts Group and TRANSIT ARTS. As TRANSIT ARTS Program Manager Katerina Fuller shared, the program brought together a variety of artists of all ages. 12-year-old Dionna was the youngest artist whose work was selected for display, and she shared with Fuller how the experience changed her. 'I feel like I see myself as a real artist now."

Five celebrated jurors reviewed nearly 175 submissions and ultimately selected the final 31 pieces of artwork which were displayed in the gallery from June through November. Award winners were selected by the jurors and a People's Choice Award was voted on by Conservatory visitors.

The name "Resilience in Nature" was selected by our partners and reflects that diversity is essential to the resilience of the natural world and our own communities. One of the most beautiful examples of this theme came from

the collaborators. We held additional events, such as a poetry slam and live mural painting, to help amplify awareness of the exhibit, highlight the artists' work, and create wonderful experiences that went beyond the gallery walls. They were rich experiences that added to the overall exhibition, made possible through Lead Sponsor Cardinal Health and with support from the Greater Columbus Arts Council and the Ohio Arts Council.

"We appreciate you bringing our arts collaboratives together for this exhibition, we now feel like we have a larger community," said Fuller. Conservatory leadership is also deeply appreciative of this experience and is committed to continuing to amplify the work and voices of underrepresented artists in our community for years to come.