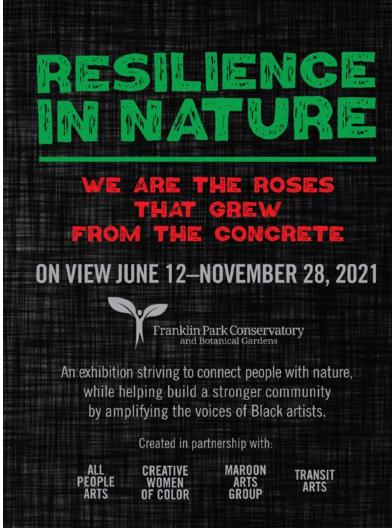

# RESILIENCE IN NATURE

In 2021, our Exhibitions team partnered with four local Black arts collectives on one of our most meaningful gallery shows to date. The juried gallery exhibition, displayed in the Cardinal Health Gallery, was entitled *Resilience in Nature: We are the Roses that Grew from the Concrete.* The show was made possible through collaboration with All People Arts, Creative Women of Color, Maroon Arts Group and TRANSIT ARTS. As TRANSIT ARTS Program Manager Katerina Fuller shared, the program brought together a variety of artists of all ages. 12-year-old Dionna was the youngest artist whose work was selected for display, and she shared with Fuller how the experience changed her. 'I feel like I see myself as a real artist now."

Five celebrated jurors reviewed nearly 175 submissions and ultimately selected the final 31 pieces of artwork which were displayed in the gallery from June through November. Award winners were selected by the jurors and a People's Choice Award was voted on by Conservatory visitors.

The name "Resilience in Nature" was selected by our partners and reflects that diversity is essential to the resilience of the natural world and our own communities. One of the most beautiful examples of this theme came from

the collaborators. We held additional events, such as a poetry slam and live mural painting, to help amplify awareness of the exhibit, highlight the artists' work, and create wonderful experiences that went beyond the gallery walls. They were rich experiences that added to the overall exhibition, made possible through Lead Sponsor Cardinal Health and with support from the Greater Columbus Arts Council and the Ohio Arts Council.

"We appreciate you bringing our arts collaboratives together for this exhibition, we now feel like we have a larger community," said Fuller. Conservatory leadership is also deeply appreciative of this experience and is committed to continuing to amplify the work and voices of underrepresented artists in our community for years to come.