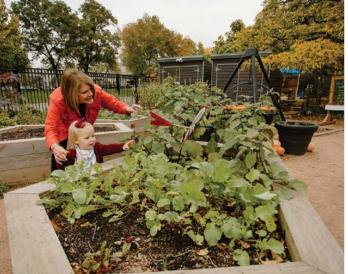

#### **MORE THAN 17,800 CHILDREN**

PARTICIPATED IN EDUCATION PROGRAMMING IN THE SCOTTS MIRACLE-GRO FOUNDATION CHILDREN'S GARDEN

A NEW PARTNERSHIP WITH COLUMBUS CITY SCHOOLS

#### **ENGAGED 1,500 STUDENTS**

IN A CONSERVATORY-DEVELOPED SUMMER ENRICHMENT PROGRAM FEATURING FUN, HANDS-ON, INVESTIGATIVE LEARNING ROOTED IN THE NATURAL SCIENCES

THE CONSERVATORY HOSTED 156 SELF-GUIDED & 66 VIRTUAL SCHOOL FIELD TRIPS