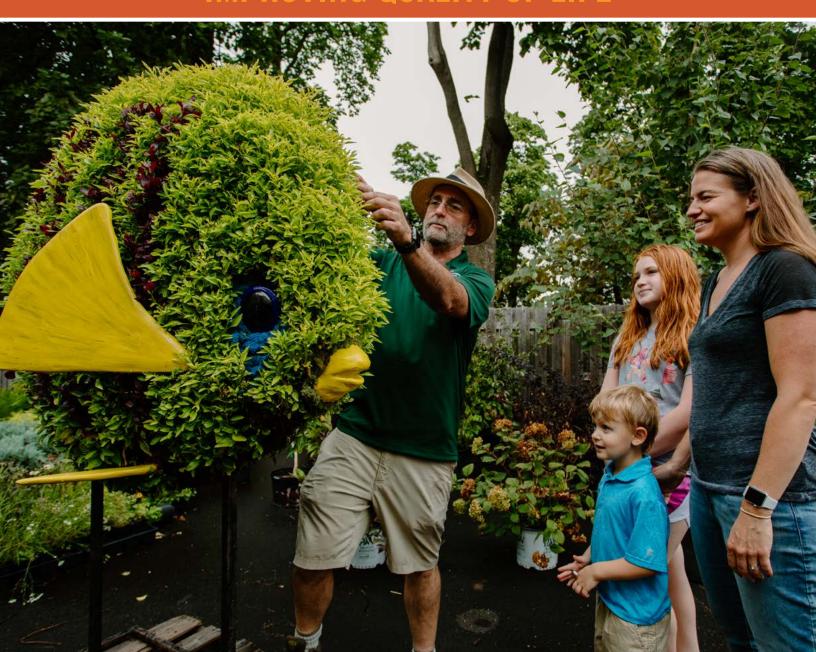

- CCS TEACHER

"[My child] enjoyed the field trip a lot, talked about the visit non-stop and was desperate to come back!"

- PARENT OF A CCS STUDENT

The Conservatory loves to explore the intersection of nature and art— and topiaries are one of our favorite ways to do so. We have a growing collection of whimsical topiaries on display throughout the Conservatory gardens and traveling the world, like the bright red Cardinal topiary that marks the entrance to the Willow Tunnel in the Children's Garden and a flock of flamingos that "took flight" to Fort Worth Botanic Gardens in Texas in 2021.

In the past, building our topiary collection required the purchase of expensive topiary frames. In recent years, our Horticulture and Exhibitions team had an ambitious idea to craft 100% of our own topiary frames. Bringing this work in house is not only cost-effective, it also allows the Conservatory to design and customize each piece. Our talented Greenhouse Manager, Brain Kocher, began researching and learning both the welding trade and animal anatomy. The result was the creation and exhibition of six beautiful new tropical fish topiaries in 2021!

The whimsical, playful fish were designed to look like Clownfish, Blue-Cheeked Butterflyfish, Anthias Fish, Royal Angelfish and Foxface Rabbitfish. Richly colored and textured plants gave them authentic color and the texture of scales and fins.

Glass eyes were blown by Conservatory gaffers in our Hot Shop and delighted guests of all ages. The fish were displayed in a "seabed" of plants that gave the look and feel of coral, anemone and moving water. Visitors young and old were enchanted by these works of living art.

We are excited for the fish to return in Summer 2022, along with a collection of new animal topiaries, made and managed entirely in-house by our talented Horticulture and Exhibitions Team!

Pictured Below: Greenhouse Manager and master Topiary Fabricator, Brian Kocher