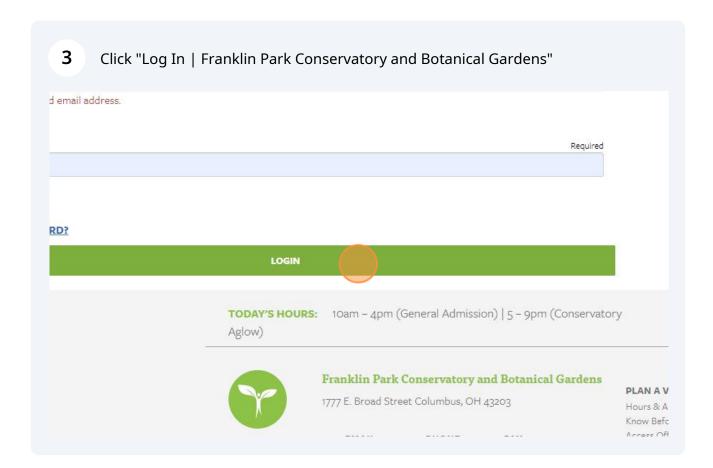

## How to Register for Summer Camp at Franklin Park Conservatory (members)

3-4 Year Old Camps: January 9th 11 AM 5-6 Year Old Camps: January 10th 11 AM 7-8 Year Old Camps: January 11th 11 AM

Members will need to log in FIRST to view member pricing. Click "Login" and fill out your member account information.