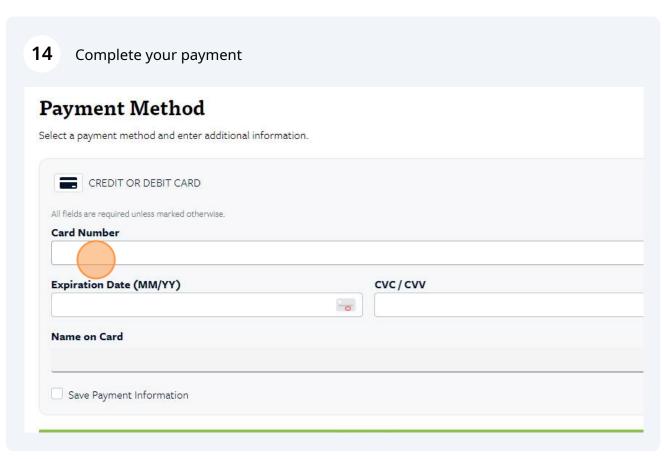

s vary depending on the ticket. Der Benefits ogged in, your member discounts and benefits on daily admission tickets, special engagements, events and classes are automatically applying Tickets in Advance onservatory recommends guests, including members at all levels, reserve tickets to guarantee availability of their preferred date and time set Sunday of each month are Community Days. Tickets cannot be reserved in advance. JEBT, WIC and Medicaid Participants n visitors qualify for \$3 General Admission and Special Engagement tickets. Access Members also qualify for \$3 Special Engagement ticket rocal Garden Members speak with a staff member at the Visitor Center to reserve tickets. Ler by Keyword ADMISSION SPECIAL ENGAGEMENTS EVENTS CAMPS PRE K CAMPS SYR-SYR CAMPS TYR-BYR CAMPS BEFOR