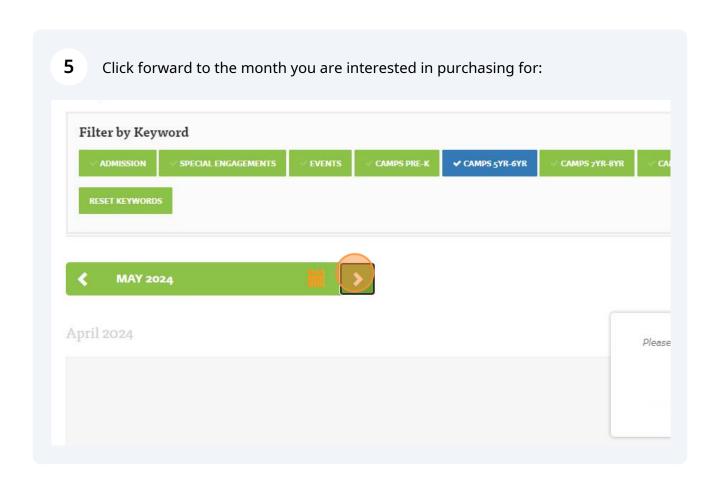

## Calendar

Use the calendar below to reserve tickets for Daily Admission, Special Engagements, and select events. Rates vary depending on the ti

## Promothere, you can add more camps for any age group using the filters, e calendar below to reserve tickets for Daily Admission, Special Engagements, and select events. Rates vary depending on the ticket. Der Benefits ogged in, your member discounts and benefits on daily admission tickets, special engagements, events and classes are automatically applying Tickets in Advance onservatory recommends guests, including members at all levels, reserve tickets to guarantee availability of their preferred date and time set Sunday of each month are Community Days. Tickets cannot be reserved in advance. JEBT, WIC and Medicaid Participants n visitors qualify for \$3 General Admission and Special Engagement tickets. Access Members also qualify for \$3 Special Engagement ticket rocal Garden Members speak with a staff member at the Visitor Center to reserve tickets. Ler by Keyword ADMISSION SPECIAL ENGAGEMENTS EVENTS CAMPS PRE K CAMPS SYR-SYR CAMPS TYR-BYR CAMPS BEFOR