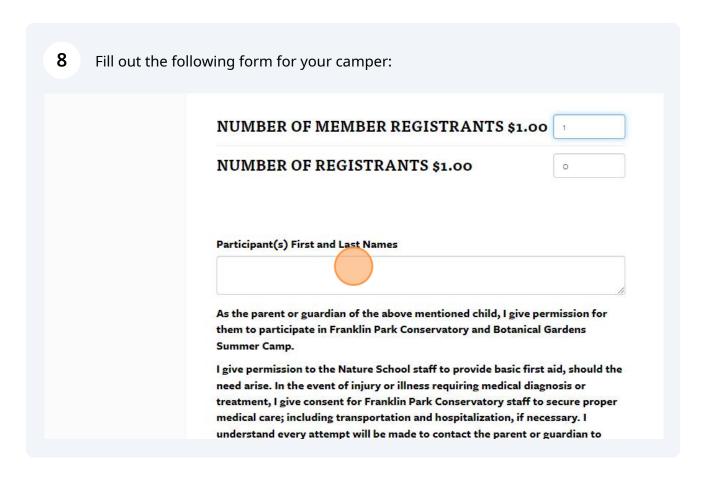

## How to Register for Summer Camp at Franklin Park Conservatory (members)

3-4 Year Old Camps: January 9th 11 AM 5-6 Year Old Camps: January 10th 11 AM 7-8 Year Old Camps: January 11th 11 AM

Members will need to log in FIRST to view member pricing. Click "Login" and fill out your member account information.





## Calendar

Use the calendar below to reserve tickets for Daily Admission, Special Engagements, and select events. Rates vary depending on the ti

## **Member Benefits**

Once logged in, your member discounts and benefits on daily admission tickets, special engagements, events and classes are automat

Reserving Tickets in Advance





Click on the camp you are interested in June 2024 BUGOLOGY (5-6) 







If you wish to keep shopping, please click "Continue Shopping" from within your cart. If you are done, complete the checkout process.

If you do not click that link, and go back to the calendar another way, you will loose your spot in the queue and need to rejoin the queue.

Your current cart contents are listed below:

Bugology (5-6)
June 3, 2024 9:00AM
Wells Barn

Registration

1 | Item(s)

## Promothere, you can add more camps for any age group using the filters, e calendar below to reserve tickets for Daily Admission, Special Engagements, and select events. Rates vary depending on the ticket. Der Benefits ogged in, your member discounts and benefits on daily admission tickets, special engagements, events and classes are automatically applying Tickets in Advance onservatory recommen