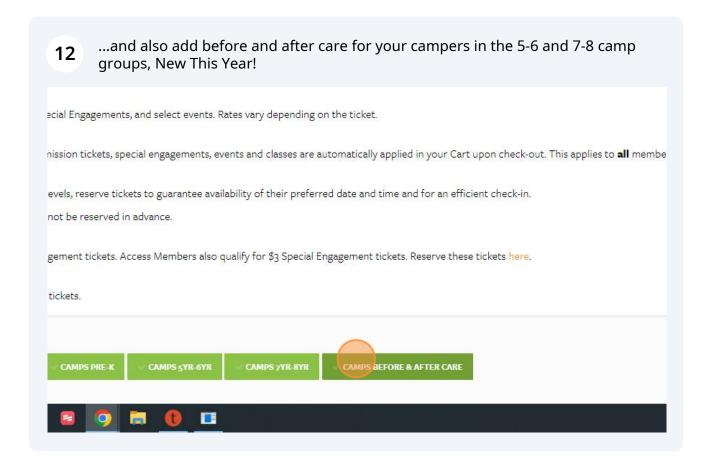

## Promothere, you can add more camps for any age group using the filters, e calendar below to reserve tickets for Daily Admission, Special Engagements, and select events. Rates vary depending on the ticket. Der Benefits ogged in, your member discounts and benefits on daily admission tickets, special engagements, events and classes are automatically applying Tickets in Advance onservatory recommends guests, including members at all levels, reserve tickets to guarantee availability of their preferred date and time set Sunday of each month are Community Days. Tickets cannot be reserved in advance. JEBT, WIC and Medicaid Participants n visitors qualify for \$3 General Admission and Special Engagement tickets. Access Members also qualify for \$3 Special Engagement ticket rocal Garden Members speak with a staff member at the Visitor Center to reserve tickets. Ler by Keyword ADMISSION SPECIAL ENGAGEMENTS EVENTS CAMPS PRE K CAMPS SYR-SYR CAMPS TYR-BYR CAMPS BEFOR