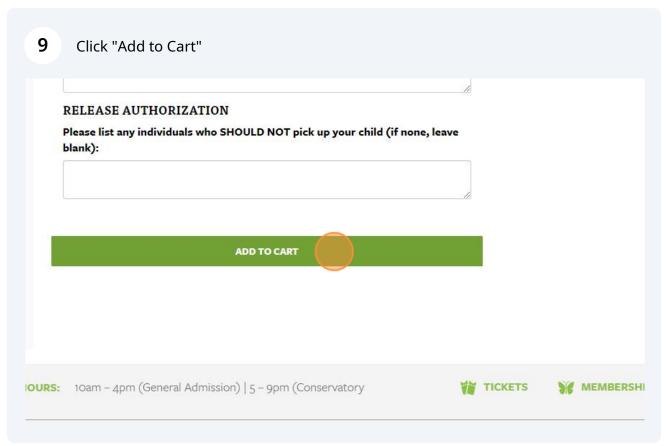

If you wish to keep shopping, please click "Continue Shopping" from within your cart. If you are done, complete the checkout process.

If you do not click that link, and go back to the calendar another way, you will loose your spot in the queue and need to rejoin the queue.

Your current cart contents are listed below:

Bugology (5-6)
June 3, 2024 9:00AM
Wells Barn

Registration

1 | Item(s)