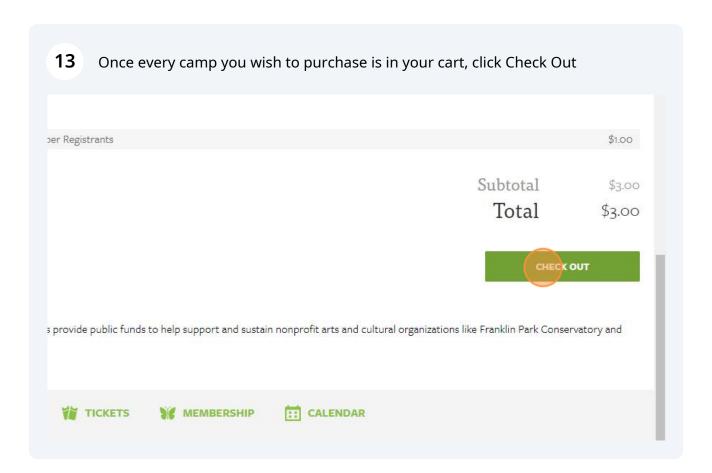

If you wish to keep shopping, please click "Continue Shopping" from within your cart. If you are done, complete the checkout process.

If you do not click that link, and go back to the calendar another way, you will loose your spot in the queue and need to rejoin the queue.

Your current cart contents are listed below:

Bugology (5-6)
June 3, 2024 9:00AM
Wells Barn

Registration

1 | Item(s)