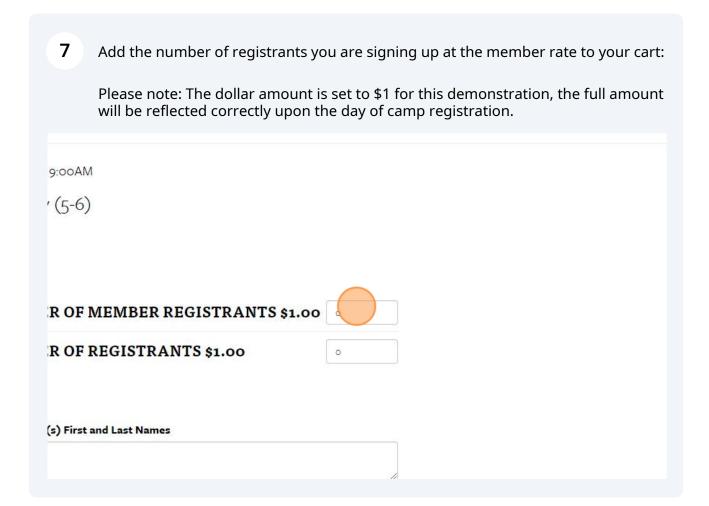

Your current cart contents are listed below:

Bugology (5-6)
June 3, 2024 9:00AM
Wells Barn

Registration

1 | Item(s)