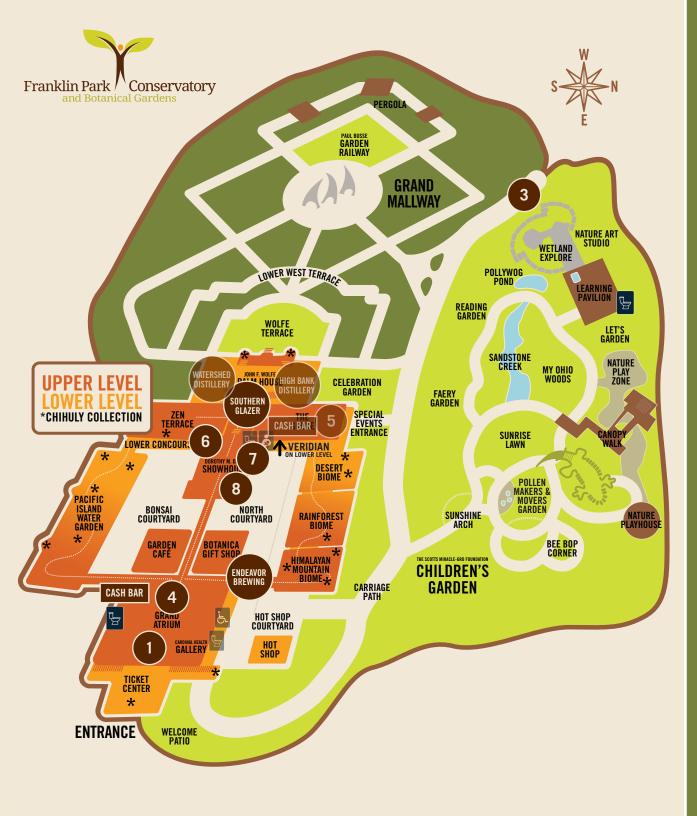

# **1. PASSPORT TABLE IN THE GRAND ATRIUM**

At the end of the event, turn in your completed passport for a chance to win a prize!

## 2. SAMPLE STATIONS THROUGHOUT CONSERVATORY

High Bank Distillery, Endeavor Brewing & Spirits, Watershed Distillery, Southern Glazer's Wine & Spirits

## **3. FOOD TRUCKS ON CARRIAGE PATH**

Smash Buddies Food Truck, Broke Johnny Food Truck, Beer and wine available in the Garden Café

# 4. COMEDY HYPNOSIS SHOW

Come join David Lawrence for a 30 minute, respectful, laugh filled show where the audience participants are the rock stars of the show. Participants might be given brand new cars, experience an all expense paid vacation to the Bahamas, or see the audience as they've never been seen before. Shows begin at 6:30pm, 7:15pm and 8pm.

### 5. MOVIE ROOM

Settle into our cozy movie room, complete with classic movies and freshly popped popcorn (while supplies last!)

## 6. MAKE YOUR OWN SLEEPY TIME TEA

Did you know you can make herbal tea from botanicals grown in your own yard? Visit the education table to make your own sleepy time tea blend, and learn about the plants you can grow this summer to make your own. Closes at 8:30pm, while supplies last.

### 7. LEARN ABOUT NIGHT BLOOMING PLANTS

Chat with a horticulturist and learn about mysterious night blooming plants and their unique pollinators. Closes at 8:30pm.

### 8. PHOTO OP

Snap a slumber party selfie!