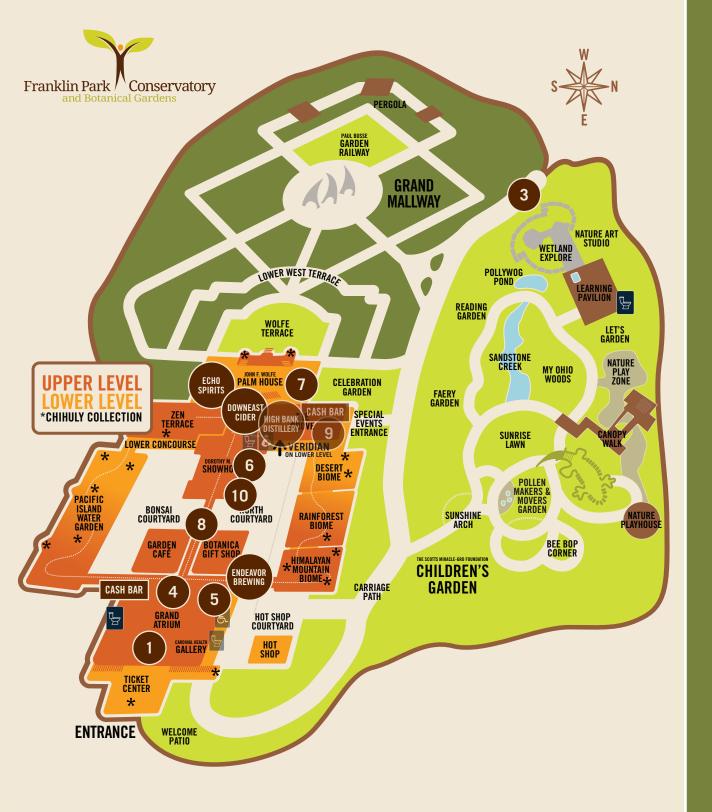

#### 1. PASSPORT TABLE IN THE GRAND ATRIUM

At the end of the event, turn in your completed passport for a chance to win a prize!

#### 2. SAMPLE STATIONS THROUGHOUT CONSERVATORY

Downeast Cider, Echo Spirits, Endeavor Brewing & Spirits, High Bank Distillery

#### 3. FOOD TRUCKS ON CARRIAGE PATH

Fancy's Food Truck, Shrimp Lips Seafood, The Cheesecake Castle, Cray Cray Cajun, Beer and wine available in the Garden Café

#### 4. SAXOPHONIST IN THE GRAND ATRIUM

Rooted in the jazz-rich heritage of Louisiana, Ronjae, delivers a unique blend of smooth ambient, melodic-lounge, and Afro-beat influences. With over two decades of saxophone mastery, he invites you to experience the soulful journey of his imaginative soundscape at every performance.

#### 5. TAROT BY LIBBY IN THE GRAND ATRIUM

Past, present, and future are illuminated through the art and symbolism of the Tarot. Libby Bruce has been studying the tarot for over 20 years.

#### 6. HUMAN ZOLTAR IN THE SHOWHOUSE

Step into the mystical realm of the Human Zoltar and unlock your destiny! Visit our enchanting booth to receive a personalized fortune that may just unveil the secrets of your future.

## 7. AERIALIST IN THE JOHN F. WOLFE PALM HOUSE

Heads up! Visit the Palm House for a mesmerizing, gravity-defying performance of an aerialist

#### 8. ROAMING ILLUSIONIST ACE CUNNINGS

Ace has performed at Walt Disney World on Main Street USA in Magic Kingdom as a magical moment on Main Street. He is roaming throughout the event tonight and ready to entertain you!

#### 9. LEARN ABOUT EPIPHYTES IN THE VERIDIAN

Stop by the education table, and learn all about epiphytes- plants that grow on other plants, and can include orchids. Watch a demonstration of how to mount an epiphyte. Closes at 8:30pm.

### 10. LEARN ABOUT ORCHIDS IN THE SHOWHOUSE

Chat with a Horticulturist and learn about our orchid exhibition. Closes at 8:30pm.